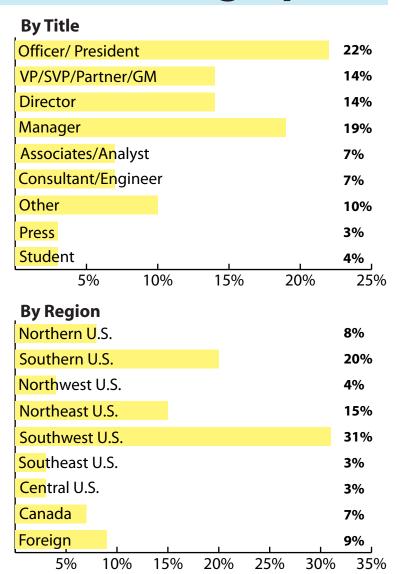

5-7 MAY 2004 in Dallas,TX, and hosted 530+ executives.







| By Industry             |     |     |     |
|-------------------------|-----|-----|-----|
| Association             |     |     | 8%  |
| Consumer Electronics    |     |     | 8%  |
| Computing               |     |     | 5%  |
| Home Controls           |     |     | 4%  |
| Entertainment Services  |     |     | 8%  |
| Media/Analyst           |     |     | 11% |
| Networking & Technology |     |     | 11% |
| Other                   |     |     | 2%  |
| Retail                  |     |     | 5%  |
| Semiconductor           |     |     | 17% |
| Software                |     |     | 8%  |
| Telecom & Related       |     |     | 11% |
| Venture Capitalist      |     | I   | 2%  |
| 5%                      | 10% | 15% | 20% |



For information on attending or sponsoring, please visit **www.connectionsconference.com** or contact Candi Richardson at **candi@parksassociates.com**.